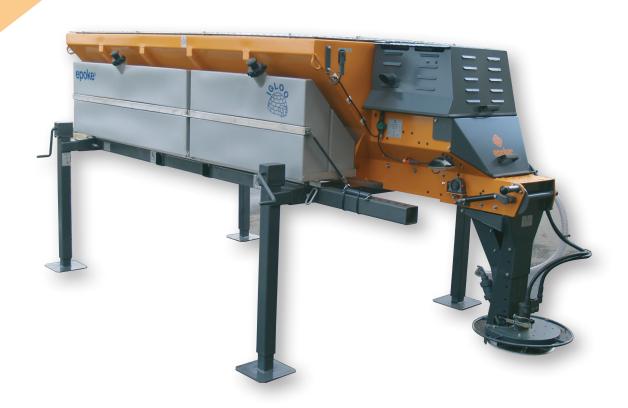

## **IGLOO S2300**

Belt spreader for small vehicles in three hopper sizes: 800, 1100 and 1400 liters.

## Functional design and quality

IGLOO S2300 is width and quantity compensated and controlled by the EpoSet remote control.

The spreader is driven by the vehicle hydraulic system or a Honda petrol engine (5.5 HK).

Hopper sizes of 800-2000 liters are available through combination of basic hoppers and extension frames, whereby the optimal hopper capacity may be adapted to the individual vehicle. The low own weight and center of gravity of IGLOO makes it ideal for installation on small trucks and carrying vehicles.

The IGLOO-series is characterized by its clean-looking design, including the very practical machine house. This makes the spreader very service-friendly and easy to maintain resulting in low operating costs.

Basic dosage adjustment is performed at the dosing gate. The profiled conveyor belt works well with all material types and ensures steady and even material supply.

The stainless steel spreading disc featuring a working width of 1.5 – 6 meters makes the spreader well suited for action on bike paths, small roads, parking lots etc.