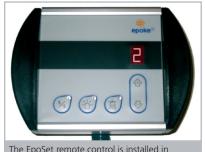

## Optional extras:

- Prewetting system
- Petrol engine
- Folding cover
- Off-loading systems
- Stainless steel version
- Relief plate
- Center of gravity stabilizer
- Extension frame

the driver's cab for control of start/stop of spreading, spreading width, orange warning light and working lamp.