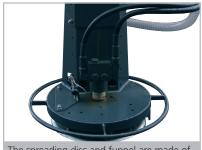

The spreading disc and funnel are made of stainless, lacquered steel.

The spreader is equipped with a profiled conveyor belt to achieve even emptying of the hopper.

Epoke® A/S Vejenvej 50, Askov DK-6600 Vejen Tel. +45 76 96 22 00 Fax +45 75 36 38 67 epoke@epoke.dk www.epoke.dk