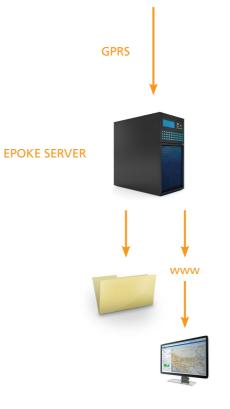

When the physical EpoTrack device is installed and started, data is then sent to the EpoTrack database.

In addition, EpoTrack automatically compiles DAU files that can be exported to external data collection software.

All data is stored on servers at a third party company for 5 years. Precautions are taken there against burglary, system failure and cybercrime. Automatic back-ups are performed daily.