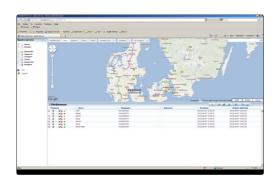

#### Fleet management

Fleet management is offered as an option for EpoTrack. Here you get a quick overview of the location of the devices that have an EpoTrack fitted. In addition, you have the opportunity to see a current location and view of where the vehicles are located.

In the event that the vehicle has bee vehicle.

The index page for the fleet management section.

In the event that the vehicle has been stolen, EpoTrack fleet management can help you to retrieve the

Standard view in EpoTrack.