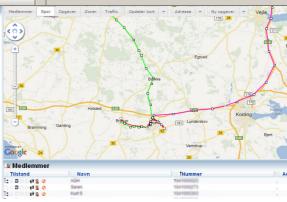

#### Fleet management

Fleet management is offered as an option for EpoTrack. Here you get a quick overview of the location of the devices that have an EpoTrack fitted. In addition, you have the opportunity to see a current location and view of where the vehicles are located.

The advantage of EpoTrack is that one can deploy much more quickly. For example. the end customer is free to make calls to several drivers about how far they are with the task, and where they are located. This is appropriate in cases where a situation has arisen on a road with sudden, slippery conditions and urgent action is required.

In the event that the vehicle has bee vehicle.

The index page for the fleet management section.

In the event that the vehicle has been stolen, EpoTrack fleet management can help you to retrieve the

Standard view in EpoTrack.