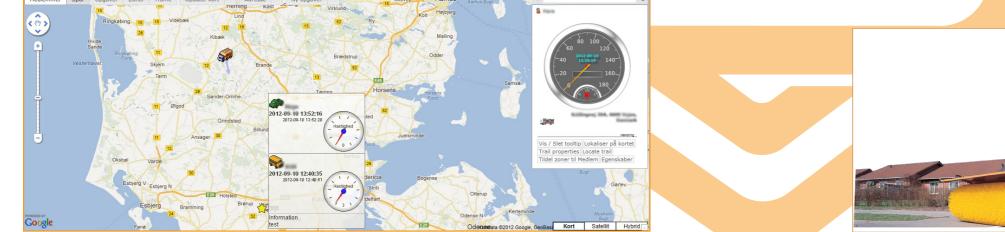

# FLEET MANAGEMENT

Example of screen image for fleet management

#### Fleet management

Fleet management is offered as an option for EpoTrack. Here you get a quick overview of the location of the devices that have an EpoTrack fitted. In addition, you have the opportunity to see a current location and view of where the vehicles are located.

The advantage of EpoTrack is that one can deploy much more quickly. For example. the end customer is free to make calls to several drivers about how far they are with the task, and where they are located. This is appropriate in cases where a situation has arisen on a road with sudden, slippery conditions and urgent action is required.

In the event that the vehicle has bee vehicle.

The index page for the fleet management section.

In the event that the vehicle has been stolen, EpoTrack fleet management can help you to retrieve the

Standard view in EpoTrack.