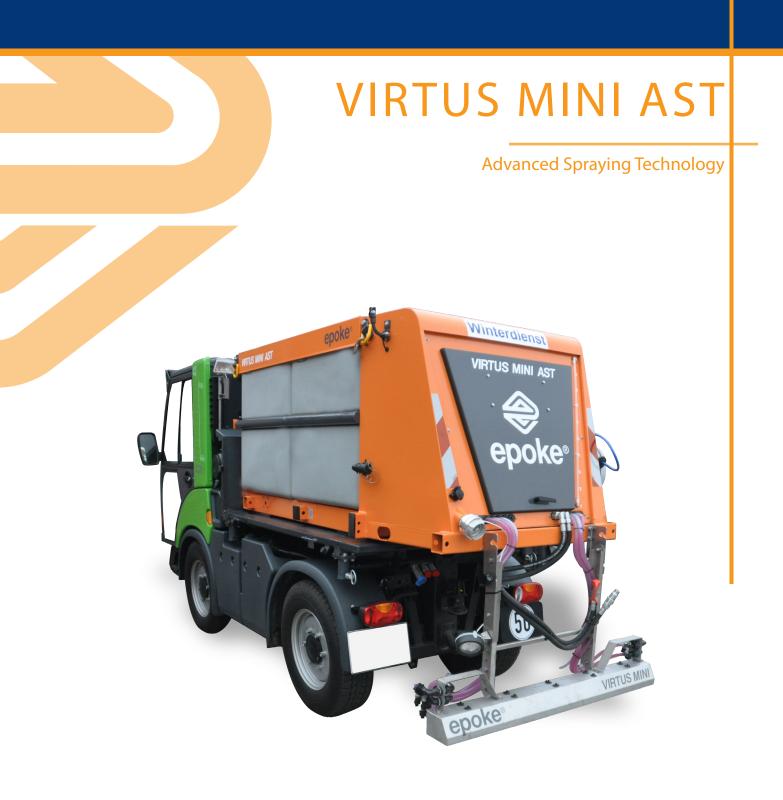

Road-speed related: 0 - 40 km/h

Stainless spray bar available in 3 sizes: 1 m - 1.3 m - 1.75 m.

Hand lance sprayer for stairs and hard-to-reach places.

Filling nozzle and liquid level indicator placed easily accessible.