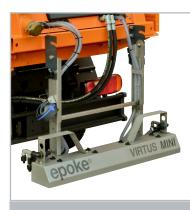

Road-speed related: 0 - 40 km/h

Stainless spray bar available in 3 sizes: 1 m - 1.3 m - 1.75 m.

Hand lance sprayer for stairs and hard-to-reach places.

Filling nozzle and liquid level indicator placed easily accessible.