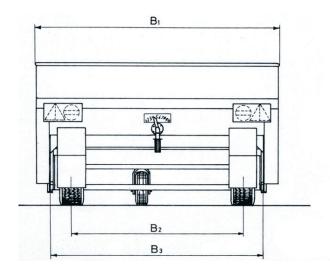

Like all other Epoke machines, SKE spreaders feature surface treatment consisting of sandblasting, zinc dust priming, 2-component polyurethane base coat and a 2-component top coat.

|        | B <sub>1</sub> | B <sub>2</sub> | B <sub>3</sub> | H <sub>1</sub> | h<br>max. | l <sub>2</sub> min. | L <sub>1</sub> | L <sub>2</sub> | L<br>max. | min. | V - m <sup>3</sup> |
|--------|----------------|----------------|----------------|----------------|-----------|---------------------|----------------|----------------|-----------|------|--------------------|
| SKE 8  | 1285           | 790            | 1008           | 1080           | 720       | 375                 | 1200           | -              | -         | -    | 0,8                |
| SKE 15 | 1665           | 1000           | 1390           | 1300           | 630       | 275                 | 1275           | 1395           | 2945      | 1771 | 1,25               |
| SKE 20 | 2195           | 1530           | 1918           | 1300           | 630       | 275                 | 1275           | 1395           | 2945      | -    | 1,65               |