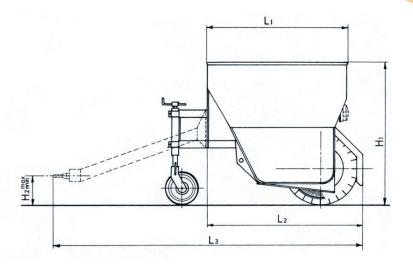

Like all other Epoke machines, SKE spreaders feature surface treatment consisting of sandblasting, zinc dust priming, 2-component polyurethane base coat and a 2-component top coat.

|        | B <sub>1</sub> | B <sub>2</sub> | B <sub>3</sub> | H <sub>1</sub> | h<br>max. | l <sub>2</sub> min. | L <sub>1</sub> | L <sub>2</sub> | L<br>max. | min. | V - m <sup>3</sup> |
|--------|----------------|----------------|----------------|----------------|-----------|---------------------|----------------|----------------|-----------|------|--------------------|
| SKE 8  | 1285           | 790            | 1008           | 1080           | 720       | 375                 | 1200           | -              | -         | -    | 0,8                |
| SKE 15 | 1665           | 1000           | 1390           | 1300           | 630       | 275                 | 1275           | 1395           | 2945      | 1771 | 1,25               |
| SKE 20 | 2195           | 1530           | 1918           | 1300           | 630       | 275                 | 1275           | 1395           | 2945      | -    | 1,65               |