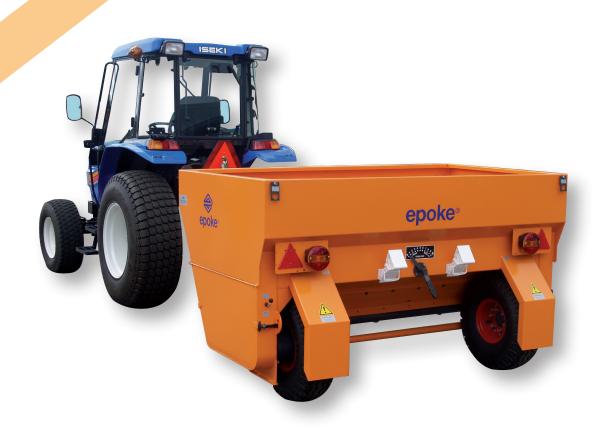

## **EPOKE SKE SERIES**

**SKE 20** 

SKE 8

**Standard equipment:** Agitator, spring base, spring base

adjustment, transmission, coupling, driving shaft and support wheel.

**SKE 15** 

**Optional equipment:** Electrical remote control, extra

agitator, etc.

## **Features:**

The spreaders are designed in such a way that the amount delivered per m<sup>2</sup> is constant, even if the speed is changed, which means the spreaders are 100% road-speed related.

The SKE spreaders all feature the same sturdy construction, however various hopper sizes. These spreaders are primarily towed behind tractors.