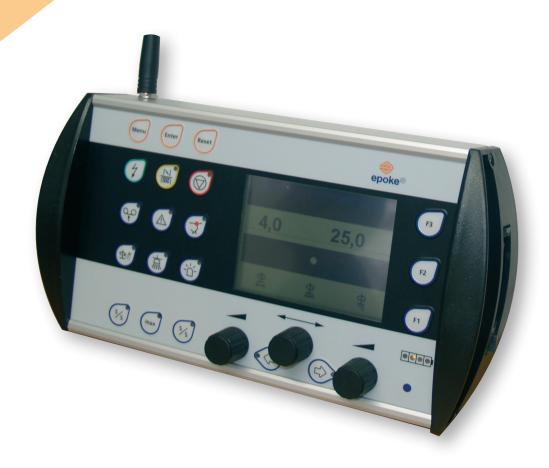

## **EPOKE EPOMASTER IV®**

This new remote control is equipped with functional grooved rotary buttons for safe operation of basic spreader functions, whereby the driver may keep his focus on the road and on driving the truck.

The large illuminated display and keyboard provide the operator with a quick overview of the function status and settings of the spreading parameters.

The driver may program the function buttons with individual spreader settings, such as spreading width,

spreading quantity and spreading symmetry and then recall these settings later by one single keypress.

Through this easy and uncomplicated operation of the EpoMaster® IV remote control the traffic safety is increased significantly.

The EpoMaster® IV is equipped for the electronic data collection, and data transfer is now also possible by GPRS.