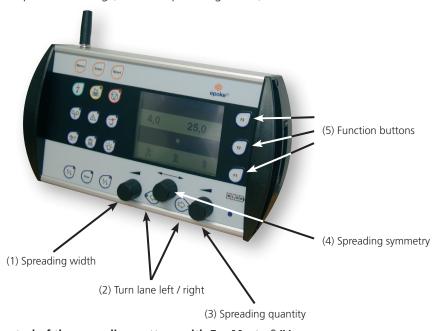

## 100% control of the spreading pattern with EpoMaster® IV:

- 1. Adjustment of the spreading width to the road width.
- 2. The turn lane buttons are used to adjust the spreading pattern to the right or the left, respectively, at turn lanes, bus stops or the like, while at the **same time** maintaining the opposite edge of the spreading pattern unaffected.
- 3. Adjustment of the spreading quantity according to the road and weather conditions.
- 4. By turning the knob for spreading symmetry it is possible to move the set spreading pattern to the left or right, for example in the case of side wind correction.
- 5. Function buttons F1, F2 and F3 are used to predetermine 3 sets of frequently used settings. In this way the driver is able to adjust the spreading width, the spreading quantity and the spreading symmetry **simultaneously** by pushing one button only.